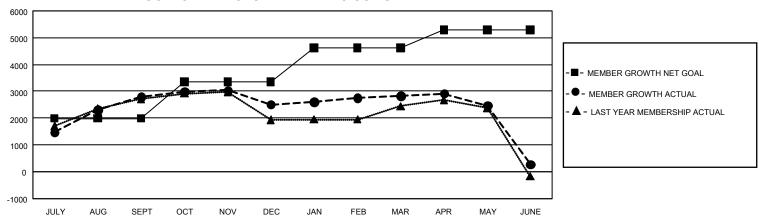

## GOALS AND ACTUAL MEMBERS CUMULATIVE

| DROPPED CLUBS: 71 |       | 835 CLUBS OF 1,158 ADDED 1<br>OR MORE NEW MEMBERS | GENDER DISTRIBUTION                    |                 |
|-------------------|-------|---------------------------------------------------|----------------------------------------|-----------------|
|                   |       |                                                   | MALE                                   | 26,452 (68.48%) |
|                   |       |                                                   | FEMALE                                 | 12,168 (31.50%) |
| DROPPED MEMBERS   |       |                                                   | NON BINARY                             | 2 (0.01%)       |
| DECEASED          | 155   |                                                   | PREFER NOT TO ANSWER                   | 4 (0.01%)       |
| CLUB CANCELLED    | 1,069 |                                                   | TOTAL FAMILY UNIT MEMBERS              | 18,066          |
| OTHER             | 6,781 | CLICK HERE FOR CUMULATIVE MEMBERSHIP              |                                        |                 |
| TOTAL             | 8,005 | DATA                                              | FAMILY MEMBERS PAYING HALF DUES 10,876 |                 |

| Members               |                           |                         |                                                    |  |  |  |  |  |  |
|-----------------------|---------------------------|-------------------------|----------------------------------------------------|--|--|--|--|--|--|
| RESULTS FOR 2023-2024 |                           |                         |                                                    |  |  |  |  |  |  |
| QUARTER 1             | MEMBER GROWTH NET<br>GOAL | MEMBER GROWTH<br>ACTUAL | DROPPED MEMBERS<br>ACTUAL (including<br>transfers) |  |  |  |  |  |  |
| JULY/AUG/SEF          | PT 1990                   | 4,392                   | 1,364                                              |  |  |  |  |  |  |
| OCT/NOV/DEC           | 1370                      | 1,779                   | 1,993                                              |  |  |  |  |  |  |
| JAN/FEB/MAR           | 1255                      | 1,072                   | 584                                                |  |  |  |  |  |  |
| APR/MAY/JUN           | E 675                     | 2,122                   | 4,084                                              |  |  |  |  |  |  |