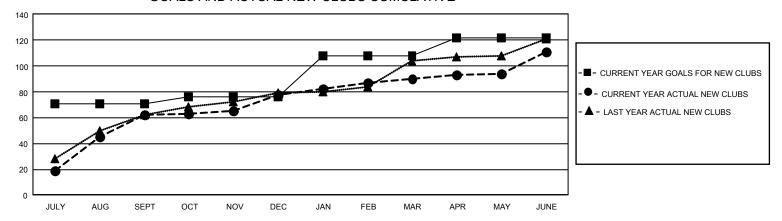

## GOALS AND ACTUAL NEW CLUBS CUMULATIVE

## GMT Constitutional Area 6 - I, Group G

REPORT DOES NOT INCLUDE CLUBS IN UNDISTRICTED AREAS.

| Clubs                 |               |           |               |  |  |  |  |
|-----------------------|---------------|-----------|---------------|--|--|--|--|
| RESULTS FOR 2023-2024 |               |           |               |  |  |  |  |
| QUARTER               | NEW CLUB GOAL | NEW CLUBS | DROPPED CLUBS |  |  |  |  |
| JULY/AUG/SEPT         | 213           | 62        | 19            |  |  |  |  |
| OCT/NOV/DEC           | 15            | 16        | 40            |  |  |  |  |
| JAN/FEB/MAR           | 96            | 12        | 8             |  |  |  |  |
| APR/MAY/JUNE          | 42            | 21        | 4             |  |  |  |  |